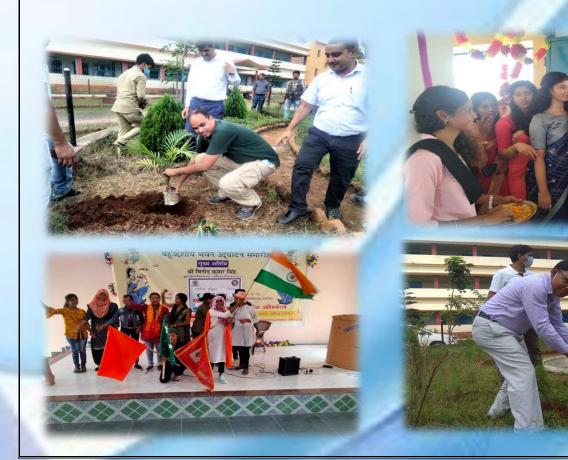

The college has earned the reputation of being one of the leading multi-disciplinary institutions in the state in a very short period, based on academic and extracurricular activities at the university. Sariya college was inaugurated with a clear vision that it would pursue excellence and provide higher education to the people of this rural and economically deprived section. The college sensitizes its students on gender and environmental issues through its curriculum celebrating national and international days and organizing awareness/ through seminars, symposiums, drama, quiz competition etc. The college has developed into an ideal campus with buildings. It has well-furnished classrooms, library and departments. The college has sufficient number of computers in the computer lab and different types of educational aids like smart board, projectors etc. The college has highly qualified and experienced faculty members and experienced non-teaching staff.

Sariya College has a very active NSS unit, it has adopted a local village named Birhortanda to develop it into an ideal village. The volunteers of the NSS Unit take up various awareness programs in that village. The result has been quite encouraging. The committees for cultural, sports, and literary activities are also very active. The college participated in youth festivals, sports, and quiz competitions at the university level every year. The college has formed IQAC and the critical inputs coming out of it have been of great help in improving the quality of the institution. The college has also conducted parent-teacher meetings to bridge the gap and strengthen communication. The alumni of the college have indicated that most of the old students are well placed and doing their duties successfully. IQAC and the career counseling cell are engaged in the placement of the students. The members of the faculty and Principal are engaged in consultancy and extension work. So, the college is providing a rich learning and teaching environment to nurture the talents for inculcating a hunger for lifelong learning. Preparing the Self Study Report has been an activity of great learning and challenge. It is a teamwork and the college is fortunate to have such a talented and hard-working steering committee. Everyone has contributed sincerely in various forms to complete the assignment.