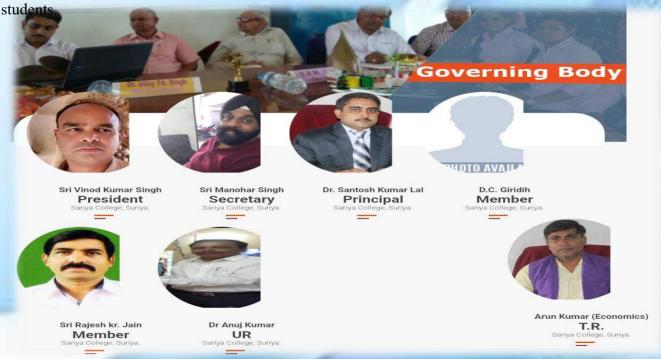

#### **MEMBERS OF STUDENT GRIEVANCE**

Chairperson –
 Member Member Member Member Member Member Student Representative Prof. Rabindra Kumar Mishra
 Prof. Ashish Kumar Singh
 Agnesh Kumar Singh

➤ Member (ST Category)- Prof. Arun Kumar (Economics)

➤ Ombudsman- Dr. Gurdeep Singh (Former V.C. of VBU, Hazaribag)