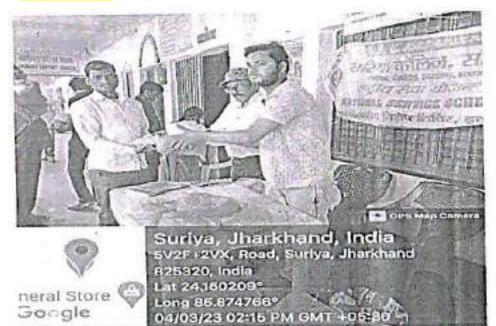

### Distribution of Nutritious Food and Medical Support

Date: - 10 /02/2023

"A heath journey is some sum of small efforts repeated day in and day out"

Title: Distribution of nutritious food and medical supplier

#### **Date: 10/2/2023**

#### **Objective:**

- To provide healthy diet.
- Create disease free society.
- To develop the feeling of social helping.

#### No. of participants: 10

#### **Brief of the activity:**

Camp was organised by NSS unit-1 officer of Sariya college, Suriya at nearby village-kosi (konjiya colony) were awareness of nutritional food and free medical camp organised work books, copy, blanket was distributed to the local needy people. About 50 students were as volunteers of the camp.

- People of village and students got knowledge of nutrition food and healthy life.
- Develop the helping nature.
- Medical suppliers help the people for disease free environment.