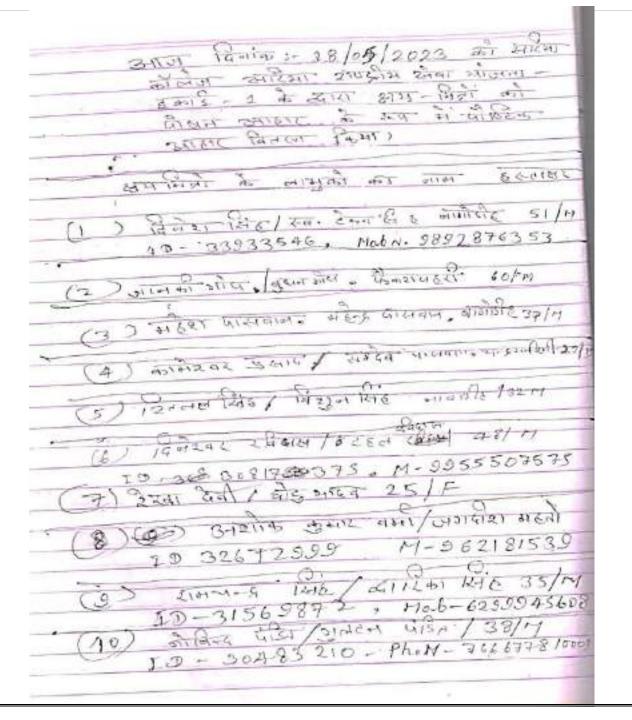

#### **Brief of the activity:**

Camp was organised by NSS unit-1 officer of Sariya college, Suriya at nearby village-kosi (konjiya colony) were awareness of nutritional food and free medical camp organised work books, copy, blanket was distributed to the local needy people. About 50 students were as volunteers of the camp.

- People of village and students got knowledge of nutrition food and healthy life.
- Develop the helping nature.
- Medical suppliers help the people for disease free environment.