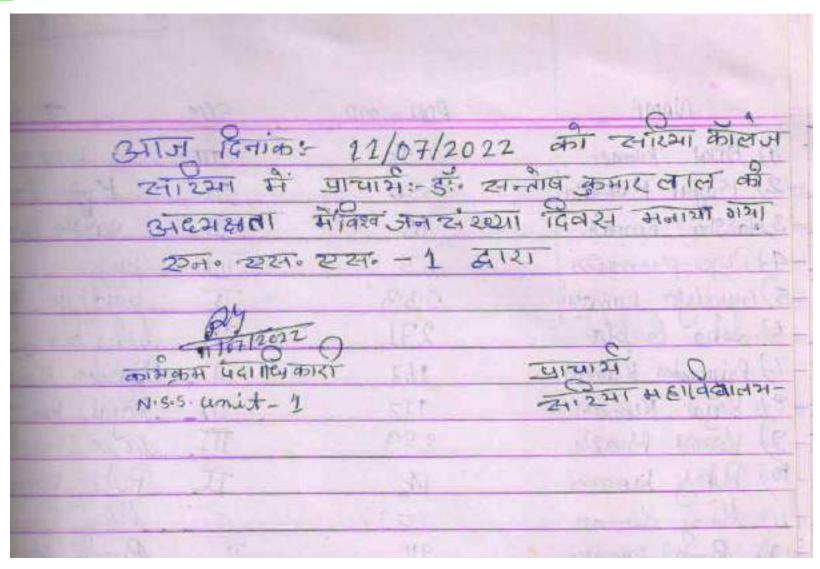

# **World Population Day**

"Birth Control is Blessing For the Earth"

Date: - 11 /07/2022

#### **Title: World population day**

**Date: 11/7/2022** 

#### **Objective:**

- To provide awareness on various population issue.
- Knowledge of importance of family planning.
- Importance spread about maternal health.
- Knowledge about human rights and poverty.

#### No. of participants: 62

Brief of the activity: seminar organised by NSS unit 1 officer. On World population day in nearby village were awareness of family planning was initiated with social harm to mankind was mentioned and also population control measures with medical guidance is initiated and made understood to people of the locality and students.

- Local people and students got awareness about family planning.
- Mentioned about physical and mental harm to the family members.
- Inculcate the proper management of family problem and poverty.

#### Report

Suriya, Giridih, Jharkhand, 825320

Permanently affiliated to Vinoba Bhave University, Hazaribag
Registered under 2(f) & 12(b) UGC Act.
Accredited by NAAC

**N. S. S. UNIT -1** 