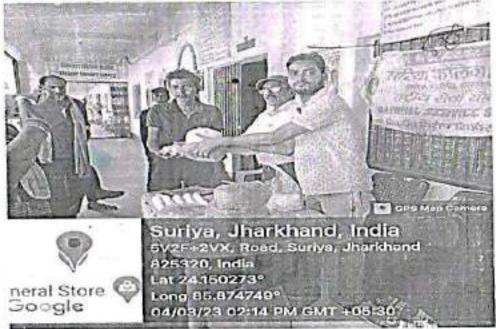

### Distribution of Nutritious Food and Medical Support

Date: - 10 /02/2023

"A heath journey is some sum of small efforts repeated day in and day out"

Title: Distribution of nutritious food and medical supplier

#### **Date: 10/2/2023**

#### **Objective:**

- To provide healthy diet.
- Create disease free society.
- To develop the feeling of social helping.

#### No. of participants: 10

#### **Brief of the activity:**

Camp was organised by NSS unit-1 officer of Sariya college, Suriya at nearby village-kosi (konjiya colony) were awareness of nutritional food and free medical camp organised work books, copy, blanket was distributed to the local needy people. About 50 students were as volunteers of the camp.

- People of village and students got knowledge of nutrition food and healthy life.
- Develop the helping nature.
- Medical suppliers help the people for disease free environment.