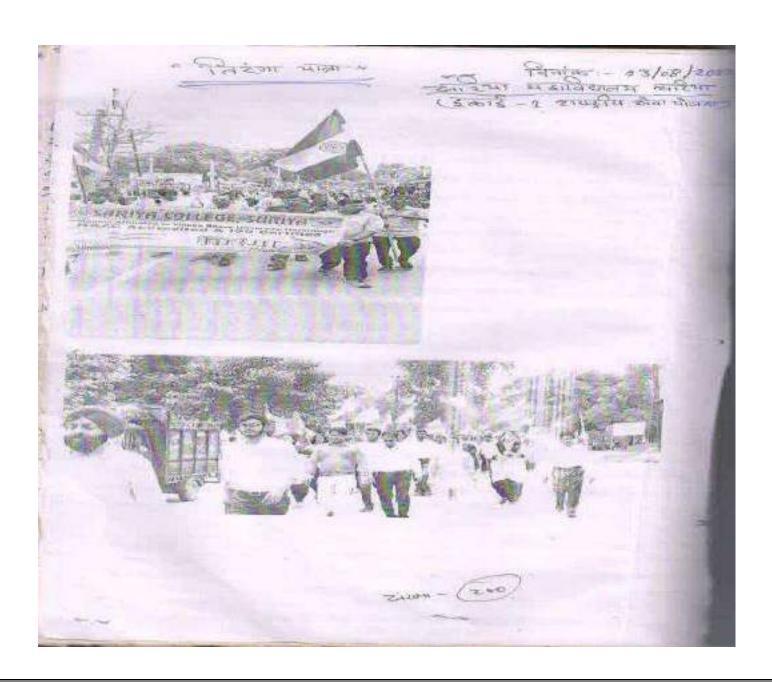

# Trianga Yatra

Ye Mausam Sal Me, Do Bar hi Aate Hai

Date: - 13 /08/2022

#### **Title: Tiranga Yatra**

#### **Date: 13/8/2022**

#### **Objective:**

- To motivate students for rally march.
- To motivate unity and peace.
- Develop patriotism among students.
- To develop respect for country and country flag.

#### No. of participants: 350

Brief of the activity: program organised by NSS unit 1 officer conducted flag march (Rally) from Sariya college to sariya police station. Circle officer of Sariya police station also took part in this march. Nearly 200 students were joined to conduct the program.

- Students learnt to develop patriotism.
- Students were motivated for unity and peace.
- Students developed to respect the national flag and their importance.

### **Evidence**

Suriya, Giridih, Jharkhand, 825320

Permanently affiliated to Vinoba Bhave University, Hazaribag

Registered under 2(f) & 12(b) UGC Act.

Accredited by NAAC

Perfect balance
and
coordination
between Mind
and Meal can
wipe
Malnutrition