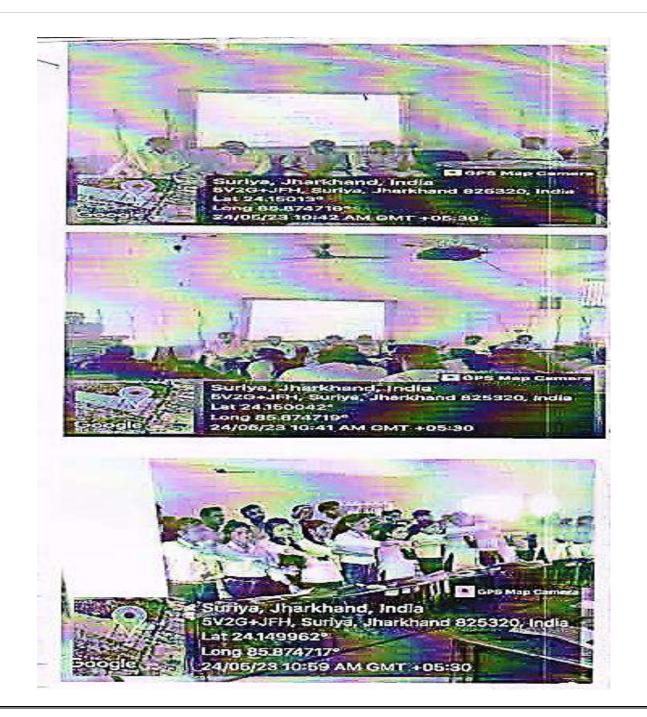

To provide awareness of forest conservation.
- To develop clean and green environment.
- To provide knowledge of green environment benefit & loss.
- To involve people for plantation.

#### No. of participants: 45

**Brief of the activity:** program was organised by NSS unit-2 officer of Sariya college, Suriya for tree plantation principle doctor Santosh kr. Lal invited the information & benefits of forest & its conservation tree plantation program held by students of Suriya at Sariya college and also at nearby village which are adopted by Sariya college.

- Students and local people learnt for plantation.
- Learnt environmental awareness.
- People and students are encouraged for environmental conservation.
- Also learnt importance of tree plantation and their benefits.

#### **Evidence**









Suriya, Giridih, Jharkhand, 825320

Permanently affiliated to Vinoba Bhave University, Hazaribag
Registered under 2(f) & 12(b) UGC Act.
Accredited by NAAC

**N. S. S. UNIT -2** 

# **World Population Day**

"Birth Control is Blessing For the Earth"

Date: - 11 /07/2022

#### **Title: World Population Day**

#### **Date: 11/07/2022**

#### **Objective:**

- To provide awareness of population issues.
- Provide knowledge of family planning.
- Importance of health, poverty & human rights.

#### No. of students: 23

**Brief of the activity:** Seminar organised by NSS-II officer. Prof. R.K Mishra told about problem caused by population growth. Dr. Vinita Sinha made awareness about population control & health issues, poverty & human right and to improve society health.

- Students learn a