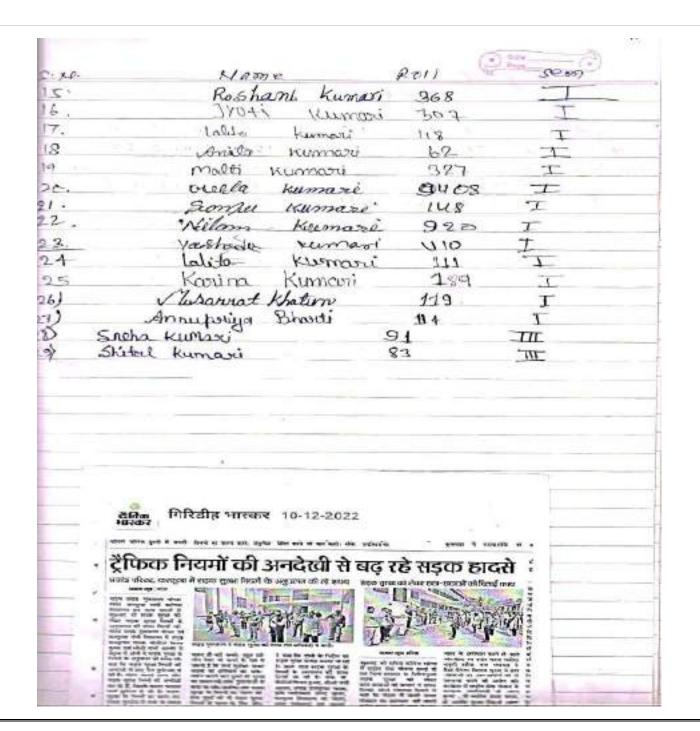

### **Date: 09/12/2022**

#### **Objective:**

- To give knowledge about traffic rules & safety measure.
- To bring down the rate of accident.
- To provide first aid and facilitate the victim to reach the hospital.

#### No. of participants: 29

**Brief of the activity:** Program conducted by NSS unit-II officer at Sariya college regarding road safety measures. Chief guest of the program was suriya C.O R.C. Tiwari. He informed a student not to use mobile while walking on the road & follow traffic rules. Principle, students and all professors took oat to follow the traffic rules sincerely.

- Information gain of traffic rules & regulation.
- Inculcate awareness to make road safer for pedestrian, cyclist and motorists.
- Learnt to follow traffic rules & lower accident rate.

### **Report**









Suriya, Giridih, Jharkhand, 825320

Permanently affiliated to Vinoba Bhave University, Hazaribag
Registered under 2(f) & 12(b) UGC Act.
Accredited by NAAC

**N. S. S. UNIT -2** 

### National Youth Day

"Your life is your message to the world"

Date: - 12 /01/2023

#### **Title: National Youth Day**

#### **Date: 12/1/2023**

#### **Objective:**

- To inspire and motivate the youth.
- To disseminate the ideas propagated by Swami Vivekananda.
- To create awareness and provide knowledge about rights of people in India.

#### No. of participants: 94

**Brief of the activity:** Program organised by NSS unit-II officer at Sariya college on National Youth Day at smart classroom. Program followed by floral tribute before image of Swami Vivekananda. Principle shared view on Swami Vivekanan