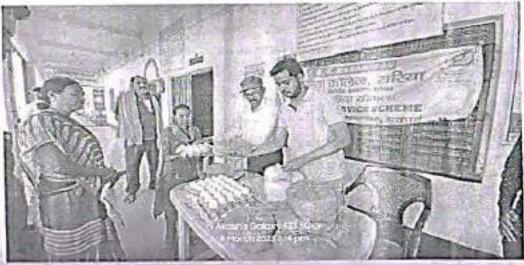

### Distribution of Nutritious Food and Medical Support

Date: - 10 /02/2023

"A heath journey is some sum of small efforts repeated day in and day out"

Title: Distribution of nutritious food and medical supplier

#### **Date: 10/2/2023**

#### **Objective:**

- To provide healthy diet.
- Create disease free society.
- To develop the feeling of social helping.

#### No. of participants: 10

#### **Brief of the activity:**

Camp was organised by NSS unit-1 officer of Sariya college, Suriya at nearby village-kosi (konjiya colony) were awareness of nutritional food and free medical camp organised work books, copy, blanket was distributed to the local needy people. About 50 students were as volunteers of the camp.

- People of village and students got knowledge of nutrition food and healthy life.
- Develop the helping nature.
- Medical suppliers help the people for disease free environment.