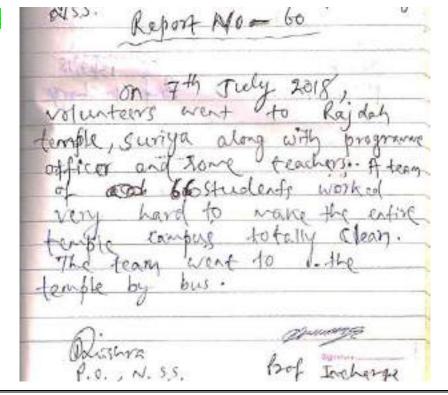

### Cleanliness Program in Rajdah Temple

The body is your temple. Keep it pure and clean for the soul to reside in.

Date: - 07 /07/2018

#### Title: Cleanliness programme in Rajdah Temple

**Date: 07 Jul 2018** 

**Objective:** Students have to improve the general quality of village people by sensitizing them on maintaining clean less, hygiene.

**Activity:** N.S.S. volunteers cleaned the temple like main road, parking area temple park.

No. of participants: 66

**Outcomes:** Students drive raised awareness about the importance of clean less and environmental responsibility.

Report

Suriya, Giridih, Jharkhand, 825320

Permanently affiliated to Vinoba Bhave University, Hazaribag

Registered under 2(f) & 12(b) UGC Act.

Accredited by NAAC

CLEAN YOUR SPACE, CLEAR YOUR MIND.

N.S.S. UNIT- 1&2