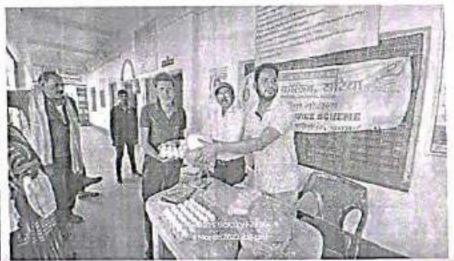

### Distribution of Nutritious Food and Medical Support

Date: - 10 /02/2023

"A heath journey is some sum of small efforts repeated day in and day out"

Title: Distribution of nutritious food and medical supplier

#### **Date: 10/2/2023**

#### **Objective:**

- To provide healthy diet.
- Create disease free society.
- To develop the feeling of social helping.

#### No. of participants: 10

#### **Brief of the activity:**

Camp was organised by NSS unit-1 officer of Sariya college, Suriya at nearby village-kosi (konjiya colony) were awareness of nutritional food and free medical camp organised work books, copy, blanket was distributed to the local needy people. About 50 students were as volunteers of the camp.

- People of village and students got knowledge of nutrition food and healthy life.
- Develop the helping nature.
- Medical suppliers help the people for disease free environment.